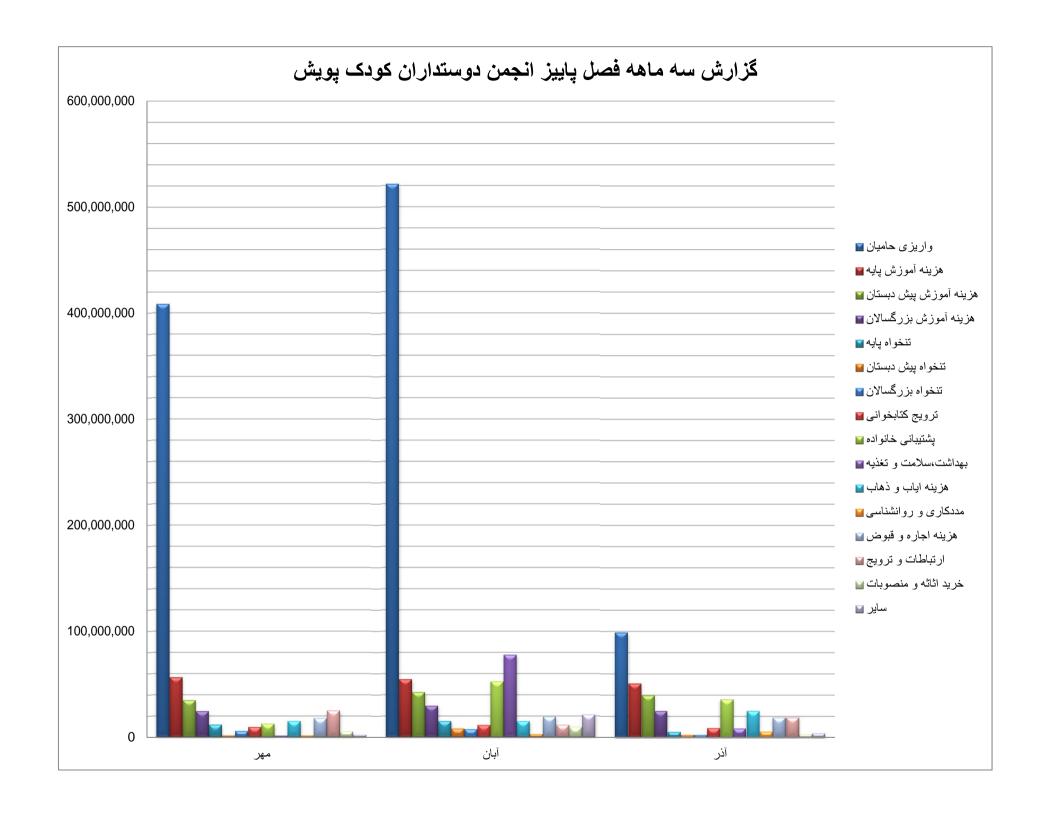

| جمع کل(ریاِل) | آذر         | آبان        | مهر         | عنوان                  |
|---------------|-------------|-------------|-------------|------------------------|
| 1,029,345,000 | 99,000,000  | 521,795,000 | 408,550,000 | واریزی حامیان          |
| 162,410,000   | 51,030,000  | 54,690,000  | 56,690,000  | هزينه آموزش پايه       |
| 117,320,000   | 39,870,000  | 42,530,000  | 34,920,000  | ينه آموزش پيش دبستان   |
| 79,350,000    | 25,150,000  | 29,630,000  | 24,570,000  | ينه أموزش بزرگسالان    |
| 32,568,830    | 5,415,000   | 15,225,500  | 11,928,330  | تنخواه پایه            |
| 12,623,500    | 2,707,500   | 8,210,000   | 1,706,000   | تنخواه پیش دبستان      |
| 16,286,670    | 2,707,500   | 7,615,000   | 5,964,170   | تنخواه بزرگسالان       |
| 30,390,000    | 9,080,000   | 11,550,000  | 9,760,000   | ترويج كتابخواني        |
| 101,505,000   | 36,050,000  | 52,705,000  | 12,750,000  | پشتیبانی خانواده       |
| 88,010,000    | 8,650,000   | 77,780,000  | 1,580,000   | داشت،سلامت و تغذیه     |
| 55,620,000    | 25,170,000  | 15,180,000  | 15,270,000  | هزينه اياب و ذهاب      |
| 10,500,000    | 5,700,000   | 3,000,000   | 1,800,000   | ددکاری و روانشناسی     |
| 56,418,000    | 18,899,000  | 19,511,000  | 18,008,000  | هزينه اجاره و قبوض     |
| 56,010,800    | 19,010,800  | 11,700,000  | 25,300,000  | ارتباطات و ترويج       |
| 18,250,000    | 3,000,000   | 9,800,000   | 5,450,000   | رید اثاثه و منصوبات    |
| 27,800,160    | 4,040,160   | 21,440,000  | 2,320,000   | ساير                   |
|               | 256,479,960 | 380,566,500 | 228,016,500 | جمع کل پر داختی (ریال) |