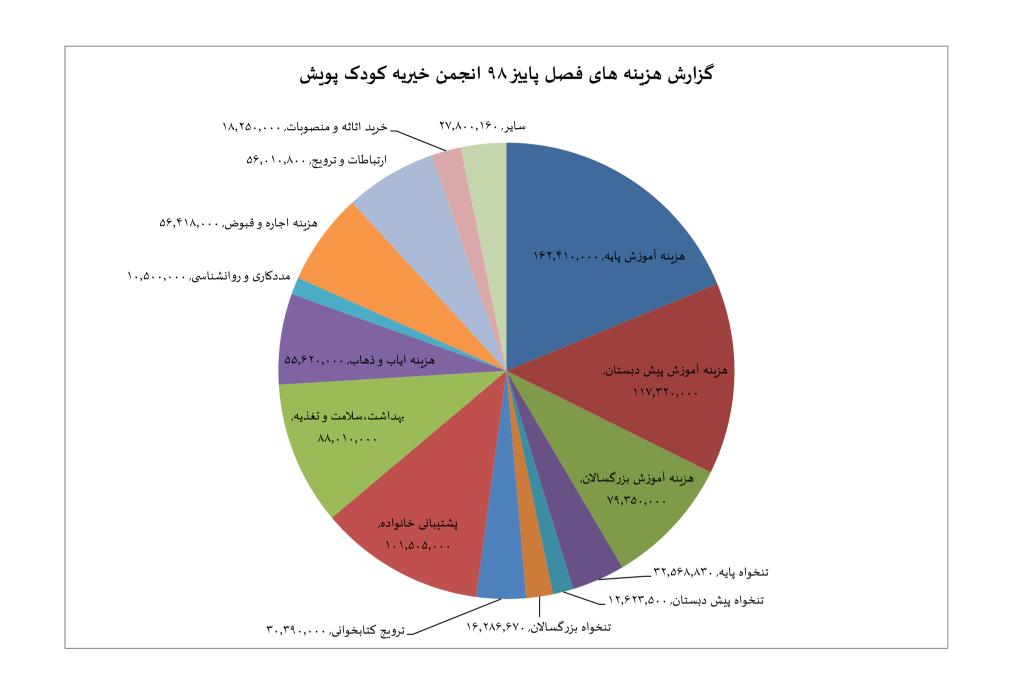

| جمع کل(ریاِل) | آذر         | آبان        | مهر         | عنوان                  |
|---------------|-------------|-------------|-------------|------------------------|
| 1,029,345,000 | 99,000,000  | 521,795,000 | 408,550,000 | واریزی حامیان          |
| 162,410,000   | 51,030,000  | 54,690,000  | 56,690,000  | هزينه آموزش پايه       |
| 117,320,000   | 39,870,000  | 42,530,000  | 34,920,000  | ينه آموزش پيش دبستان   |
| 79,350,000    | 25,150,000  | 29,630,000  | 24,570,000  | ينه أموزش بزرگسالان    |
| 32,568,830    | 5,415,000   | 15,225,500  | 11,928,330  | تنخواه پایه            |
| 12,623,500    | 2,707,500   | 8,210,000   | 1,706,000   | تنخواه پیش دبستان      |
| 16,286,670    | 2,707,500   | 7,615,000   | 5,964,170   | تنخواه بزرگسالان       |
| 30,390,000    | 9,080,000   | 11,550,000  | 9,760,000   | ترويج كتابخواني        |
| 101,505,000   | 36,050,000  | 52,705,000  | 12,750,000  | پشتیبانی خانواده       |
| 88,010,000    | 8,650,000   | 77,780,000  | 1,580,000   | داشت،سلامت و تغذیه     |
| 55,620,000    | 25,170,000  | 15,180,000  | 15,270,000  | هزينه اياب و ذهاب      |
| 10,500,000    | 5,700,000   | 3,000,000   | 1,800,000   | ددکاری و روانشناسی     |
| 56,418,000    | 18,899,000  | 19,511,000  | 18,008,000  | هزينه اجاره و قبوض     |
| 56,010,800    | 19,010,800  | 11,700,000  | 25,300,000  | ارتباطات و ترويج       |
| 18,250,000    | 3,000,000   | 9,800,000   | 5,450,000   | رید اثاثه و منصوبات    |
| 27,800,160    | 4,040,160   | 21,440,000  | 2,320,000   | ساير                   |
|               | 256,479,960 | 380,566,500 | 228,016,500 | جمع کل پر داختی (ریال) |